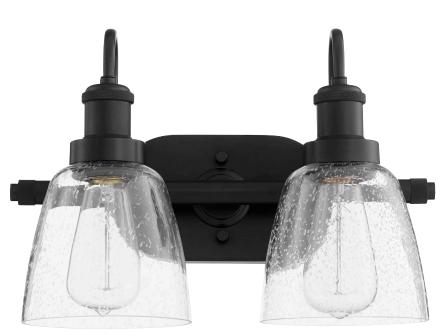

## 508-2-59

2 Light Clear Seeded Vanity Matte Black

Proiect:

| Location:     |  |
|---------------|--|
| Fixture Type: |  |
| Catalog #:    |  |

| DETAILS            |                 |
|--------------------|-----------------|
| FINISH:            | Matte Black     |
| MATERIALS:         | Steel and Glass |
| DIFFUSER MATERIAL: | Glass           |
| LOCATION:          | Damp Listed     |

| DIMENSIONS |        |
|------------|--------|
| HEIGHT:    | 10.50" |
| WIDTH:     | 17.75" |
| EXTENSION: | 8.00"  |
| SHADE:     |        |
| HEIGHT:    | 5.75"  |
| DIAMETER:  | 5.50"  |

| LIGHT SOURCE      |                  |
|-------------------|------------------|
| NUMBER OF LIGHTS: | 2 Light          |
| SOCKET BASE:      | Medium Base Lamp |
| WATTAGE:          | 100 Watt         |

| MOUNTING |                                    |
|----------|------------------------------------|
| -        | H 4.50" x Dia 7.75" x Ext<br>0.75" |
|          |                                    |

| SHIPPING | Parcel |
|----------|--------|
| HEIGHT:  | 12.25" |
| LENGTH:  | 15.75" |
| WIDTH:   | 8.25"  |
| WEIGHT:  | 4.8lbs |

## **PRODUCT DETAILS:**

This 2-light luminary offers subtle sophistication with bold, clean lines. Its design leans toward a modern take on a traditional design. This lighting will look great in almost any setting. It's the perfect lighting for any residential or commercial interior spaces.